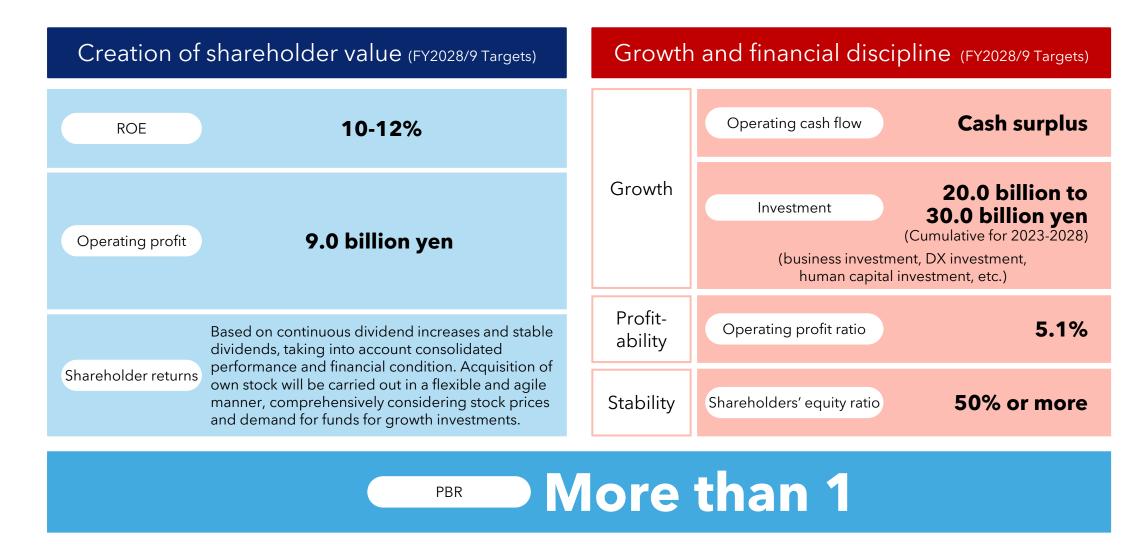

ibly and proactively                                       |
|-----------------------------|--------------------------------------------------------------------------------------------------------------------------------------------|
| DX-related<br>investment    | Make DX-related investments to increase efficiency, deliver high added value and win new business opportunities                            |
| Human capital<br>investment | Make human capital investment in areas such as recruitment, education and training to promote the idea of <b>Sanyo as a people company</b> |

## 04-5 Growth Scenario (Pipeline projects Excluding M&A)





Review of the Previous Long-Term Management Plan (VISION2023)

05



**Current Situation** 





## **Financial Targets**



## **05-1 Financial Targets**



## 05-2 Financial Targets ~ Operating Profit by Segment~



## **05-3 Shareholder Returns**





Review of the Previous Long-Term Management Plan (VISION2023)

06









## **06-1 Market Outlook and Policies by Segment**

| Segments                              | Business Unit                               | 2028 Market Outlook                                                                                                                                                                                                                     |
|---------------------------------------|---------------------------------------------|---------------------------------------------------------------------------------------------------------------------------------------------------------------------