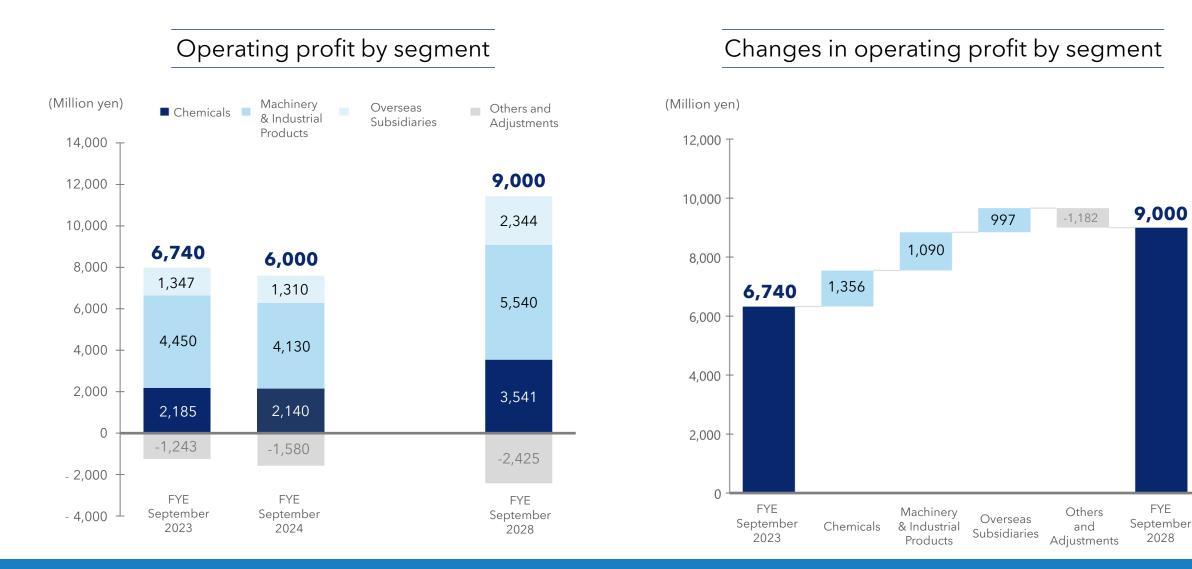

|-----------------------------|--------------------------------------------------------------------------------------------------------------------------------------------|
| DX-related<br>investment    | Make DX-related investments to increase efficiency, deliver high added value and win new business opportunities                            |
| Human capital<br>investment | Make human capital investment in areas such as recruitment, education and training to promote the idea of <b>Sanyo as a people company</b> |

## 04-5 Growth Scenario (Pipeline projects Excluding M&A)





Review of the Previous Long-Term Management Plan (VISION2023)

05



**Current Situation** 





## **Financial Targets**



## **05-1 Financial Targets**



## 05-2 Financial Targets ~ Operating Profit by Segment~



## **05-3 Shareholder Returns**





Review of the Previous Long-Term Management Plan (VISION2023)

06









## **06-1 Market Outlook and Policies by Segment**

| Segments                              | Business Unit                               | 2028 Market Outlook                                                                                                                                                                                                                     |
|---------------------------------------|---------------------------------------------|---------------------------------------------------------------------------------------------------------------------------------------------------------------------------------------------------------------------------------