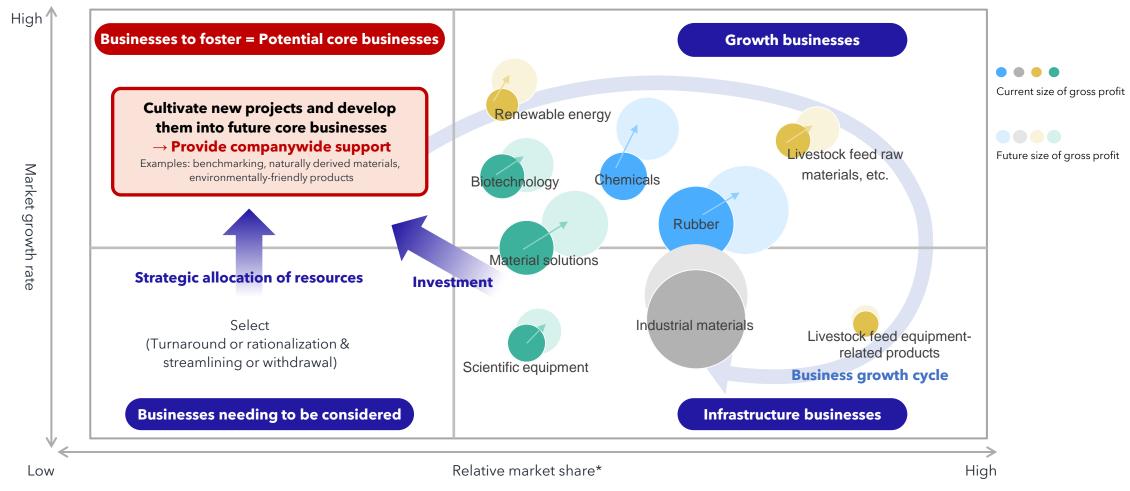

## 04-3 Optimum Allocation of Management Resources

■ Step up more flexible and strategic allocation of resources (people and money)

\* Relative market share: Ratio of a company's share to the share of the company with the largest share of the market